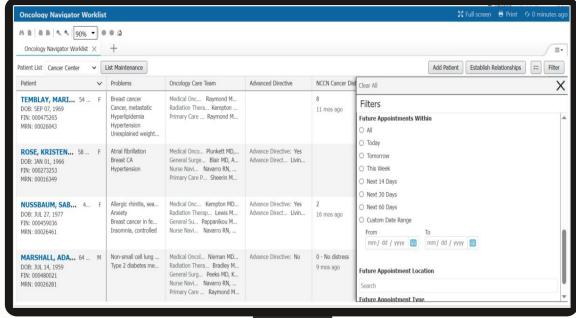

- Patient list management enables navigators to track and manage a patient's care, limiting the need to double document in an alternative systems or manual spreadsheets
- Patient worklist displays important information with direct access to the full chart and can be customized to display a specific clinic, disease type, or navigator's needs
- Filtering enables the navigator to focus on specific criteria at any given time
- Navigator workflow MPages are tailored to meet clinical documentation requirements to support CMS billing codes, such as principal illness navigation services
- Configure Oncology Nurse Navigator Worklist